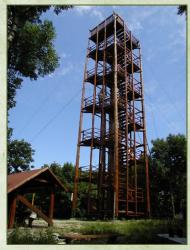

Location: The hill Vel'ká Homola is situated in the southern part of the Small Carpathians approx. 4 km northwest of Modra.

**Description:** From 2001 there is a 20 m high wooden view tower on the hill with an altitude of 709 metres. It offers a beautifull view of the surrounding area.