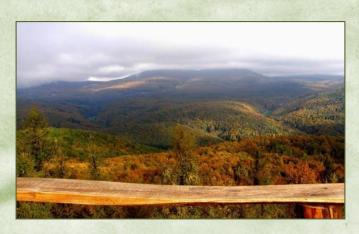

Location: The hill Vel'ká Homola is situated in the southern part of the Small Carpathians approx. 4 km northwest of Modra.

**Description:** From 2001 there is a 20 m high wooden view tower on the hill with an altitude of 709 metres. It offers a beautifull view of the surrounding area.